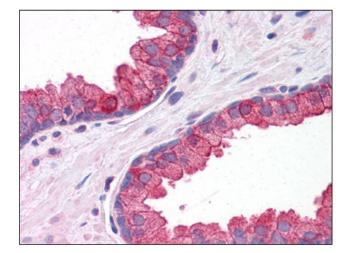

## **Product images:**

Western blot analysis of KLHL15 in HeLa cell lysate with KLHL15 antibody at (A) 1 and (B) 2 ug/ml.

Human Prostate: Formalin-Fixed, Paraffin-Embedded (FFPE)

This product is to be used for laboratory only. Not for diagnostic or therapeutic use. ©2024 OriGene Technologies, Inc., 9620 Medical Center Drive, Ste 200, Rockville, MD 20850, US