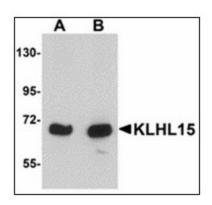

## **Product images:**

Western blot analysis of KLHL15 in HeLa cell lysate with KLHL15 antibody at (A) 1 and (B) 2 ug/ml.

Human Prostate: Formalin-Fixed, Paraffin-Embedded (FFPE)

This product is to be used for laboratory only. Not for diagnostic or therapeutic use. ©2024 OriGene Technologies, Inc., 9620 Medical Center Drive, Ste 200, Rockville, MD 20850, US