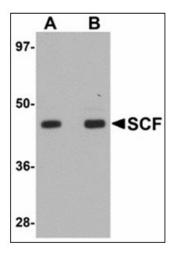

## **Product images:**

Western blot analysis of SCF in rat brain tissue lysate with SCF antibody at (A) 1 and (B) 2 ug/ml.

Human Tonsil: Formalin-Fixed, Paraffin-Embedded (FFPE)