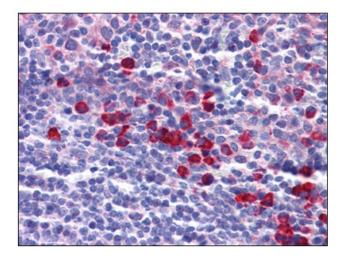

## **Product images:**

Western blot analysis of SCF in rat brain tissue lysate with SCF antibody at (A) 1 and (B) 2 ug/ml.

Human Tonsil: Formalin-Fixed, Paraffin-Embedded (FFPE)