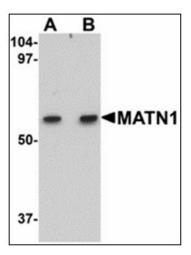

## **Product images:**

Western blot analysis of MATN1 in rat liver tissue lysate with MATN1 antibody at (A) 1 and (B) 2 ug/ml.

Human Kidney: Formalin-Fixed, Paraffin-Embedded (FFPE)