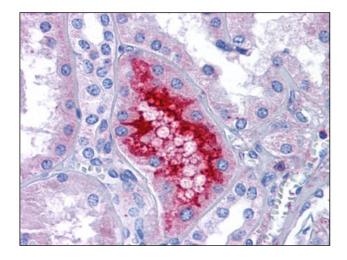

## **Product images:**

Western blot analysis of MATN1 in rat liver tissue lysate with MATN1 antibody at (A) 1 and (B) 2 ug/ml.

Human Kidney: Formalin-Fixed, Paraffin-Embedded (FFPE)