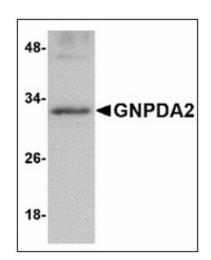

#### **Product images:**

Western blot analysis of GNPDA2 in human kidney lysate with GNPDA2 antibody at 1 ug/ml.

Human Spleen: Formalin-Fixed, Paraffin-Embedded (FFPE)

This product is to be used for laboratory only. Not for diagnostic or therapeutic use. ©2024 OriGene Technologies, Inc., 9620 Medical Center Drive, Ste 200, Rockville, MD 20850, US