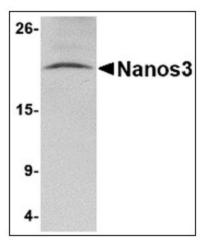

## **Product images:**

Western blot analysis of Nanos3 in human brain tissue lysate with Nanos3 antibody at 2 ug/ml.

Human Testis: Formalin-Fixed, Paraffin-Embedded (FFPE)