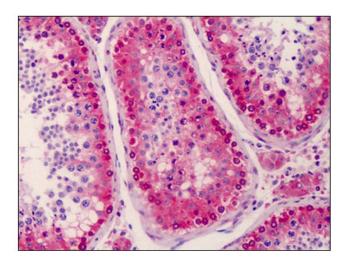

## **Product images:**

Western blot analysis of Nanos3 in human brain tissue lysate with Nanos3 antibody at 2 ug/ml.

Human Testis: Formalin-Fixed, Paraffin-Embedded (FFPE)