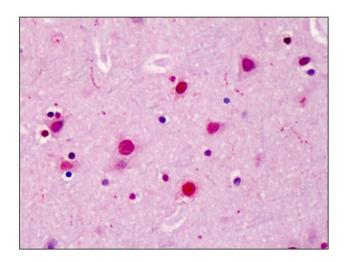

## **Product images:**

Western blot analysis of SATB2 in A20 cell lysate with SATB2 antibody at (A) 2 and (B) 4 ug/ml.

Human Brain, Cortex: Formalin-Fixed, Paraffin-Embedded (FFPE)