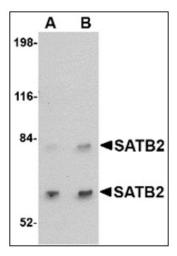

## **Product images:**

Western blot analysis of SATB2 in A20 cell lysate with SATB2 antibody at (A) 2 and (B) 4 ug/ml.

Human Brain, Cortex: Formalin-Fixed, Paraffin-Embedded (FFPE)