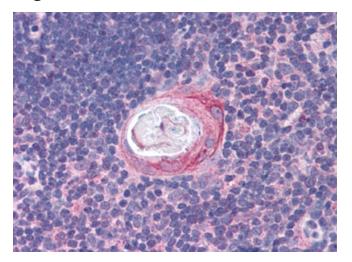

## **Product images:**

Human Thymus: Formalin-Fixed, Paraffin-Embedded (FFPE)

Human Tonsil: Formalin-Fixed, Paraffin-Embedded (FFPE)