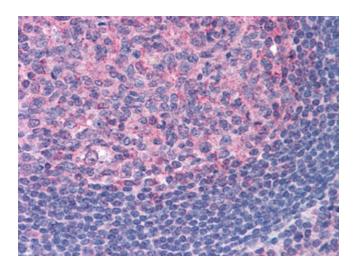

## **Product images:**

Human Thymus: Formalin-Fixed, Paraffin-Embedded (FFPE)

Human Tonsil: Formalin-Fixed, Paraffin-Embedded (FFPE)