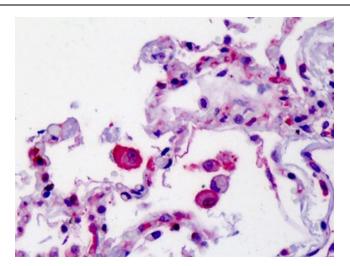

cellular response to the Hedgehog

secreted protein signal, which controls patterning and growth during vertebrate

development. Smoothened is activated in a number of human tumors and can function as an

oncogene in basal-cell carcinomas.



#### Smoothened (SMO) (N-term) Rabbit Polyclonal Antibody - AP23648PU-N

**Synonyms:** SMOH, Smoothened homolog

Protein Families: Druggable Genome, ES Cell Differentiation/IPS, Stem cell relevant signaling - DSL/Notch

pathway, Transmembrane

**Protein Pathways:** Basal cell carcinoma, Hedgehog signaling pathway, Pathways in cancer

# **Product images:**



Western blot analysis of extracts from HuvEc cells, using SMO Antibody. The lane on the right is treated with the synthesized peptide.



Human Liver: Formalin-Fixed, Paraffin-Embedded (FFPE)





Human Lung: Formalin-Fixed, Paraffin-Embedded (FFPE)