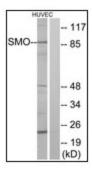

# **Product images:**

Western blot analysis of extracts from HuvEc cells, using SMO Antibody. The lane on the right is treated with the synthesized peptide.

Human Liver: Formalin-Fixed, Paraffin-Embedded (FFPE)