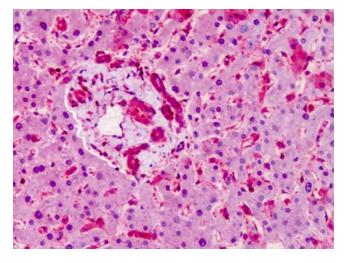

# **Product images:**

Western blot analysis of extracts from HuvEc cells, using SMO Antibody. The lane on the right is treated with the synthesized peptide.

Human Liver: Formalin-Fixed, Paraffin-Embedded (FFPE)