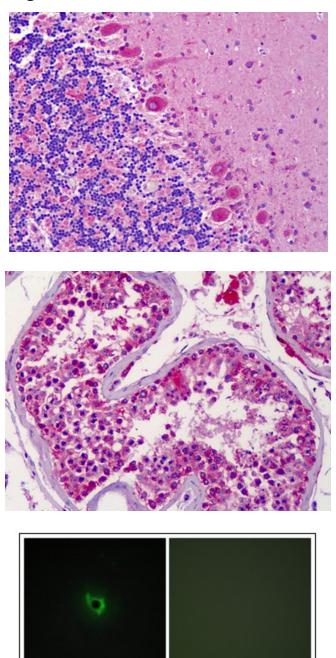

#### **Product images:**

Human Brain, Cerebellum: Formalin-Fixed, Paraffin-Embedded (FFPE)

Human Testis: Formalin-Fixed, Paraffin-Embedded (FFPE)

Immunofluorescence analysis of COS7 cells, using EPHA6 Antibody. The picture on the right is treated with the synthesized peptide.