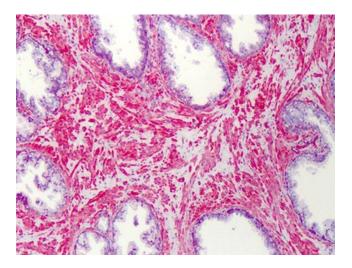

## **Product images:**

Western blot analysis of extracts from HuvEc cells, using SLC5A3 Antibody. The lane on the right is treated with the synthesized peptide.

Human Prostate: Formalin-Fixed, Paraffin-Embedded (FFPE)