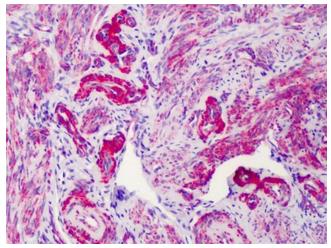

*Conjugation:** Unconjugated

Storage: Store the antibody at -20°C.

Avoid repeated freezing and thawing.

Stability: Shelf life: one year from despatch.

Gene Name: solute carrier family 5 member 3

Database Link: Entrez Gene 53881 MouseEntrez Gene 114507 RatEntrez Gene 6526 Human

P53794

**Synonyms:** SMIT; SMIT2

**Protein Families:** Transmembrane



**OriGene Technologies, Inc.** 9620 Medical Center Drive, Ste 200

CN: techsupport@origene.cn

Rockville, MD 20850, US Phone: +1-888-267-4436 https://www.origene.com techsupport@origene.com EU: info-de@origene.com



## **Product images:**



Western blot analysis of extracts from HuvEc cells, using SLC5A3 Antibody. The lane on the right is treated with the synthesized peptide.



Human Prostate: Formalin-Fixed, Paraffin-Embedded (FFPE)



Human Uterus: Formalin-Fixed, Paraffin-Embedded (FFPE)