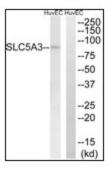

## **Product images:**

Western blot analysis of extracts from HuvEc cells, using SLC5A3 Antibody. The lane on the right is treated with the synthesized peptide.

Human Prostate: Formalin-Fixed, Paraffin-Embedded (FFPE)