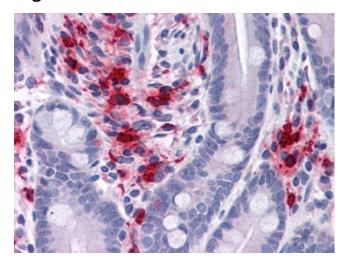

## **Product images:**

Human Small Intestine: Formalin-Fixed, Paraffin-Embedded (FFPE)

Human Prostate: Formalin-Fixed, Paraffin-Embedded (FFPE)

Human Skin: Formalin-Fixed, Paraffin-Embedded (FFPE)