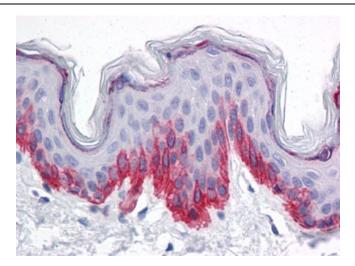

## **Product images:**

Human Small Intestine: Formalin-Fixed, Paraffin-Embedded (FFPE)

Human Prostate: Formalin-Fixed, Paraffin-Embedded (FFPE)

Human Skin: Formalin-Fixed, Paraffin-Embedded (FFPE)