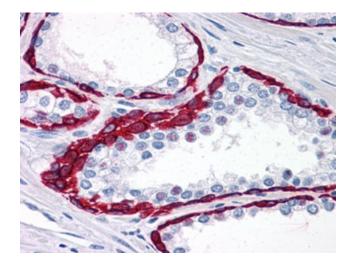

## **Product images:**

Human Small Intestine: Formalin-Fixed, Paraffin-Embedded (FFPE)

Human Prostate: Formalin-Fixed, Paraffin-Embedded (FFPE)

Human Skin: Formalin-Fixed, Paraffin-Embedded (FFPE)