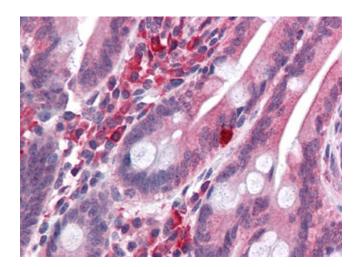

## **Product images:**

Human Adrenal: Formalin-Fixed, Paraffin-Embedded (FFPE)

Human Small Intestine: Formalin-Fixed, Paraffin-Embedded (FFPE)