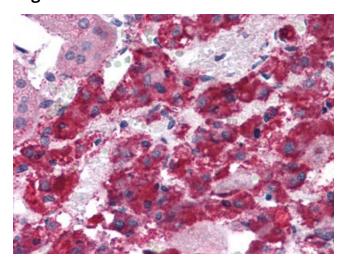

## **Product images:**

Human Adrenal: Formalin-Fixed, Paraffin-Embedded (FFPE)

Human Small Intestine: Formalin-Fixed, Paraffin-Embedded (FFPE)