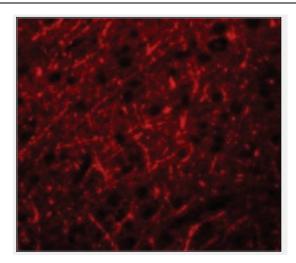

Immunofluorescence of PRDM16 in Human Brain cells with PRDM16 Antibody at 20 ug/ml.