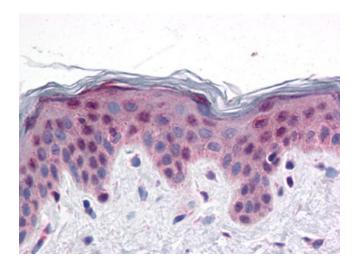

## **Product images:**

Western blot analysis of PRDM16 in rat brain tissue lysate with after heat-induced antigen retrieval at (A) 1 and (B) 2 ug/ml.

Formalin-Fixed, Paraffin-Embedded Human Skin stained with PRDM16 Antibody at 5 ug/ml after heat-induced antigen retrieval.