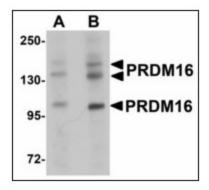

## **Product images:**

Western blot analysis of PRDM16 in rat brain tissue lysate with after heat-induced antigen retrieval at (A) 1 and (B) 2 ug/ml.

Formalin-Fixed, Paraffin-Embedded Human Skin stained with PRDM16 Antibody at 5 ug/ml after heat-induced antigen retrieval.