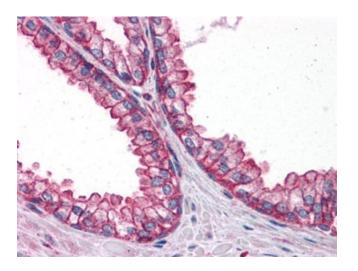

### **Product images:**

Western blot analysis of PTER in human kidney tissue lysate with PTER antibody at (A) 1 and (B) 2 ug/ml.

Human Prostate: Formalin-Fixed, Paraffin-Embedded (FFPE)

This product is to be used for laboratory only. Not for diagnostic or therapeutic use. ©2024 OriGene Technologies, Inc., 9620 Medical Center Drive, Ste 200, Rockville, MD 20850, US