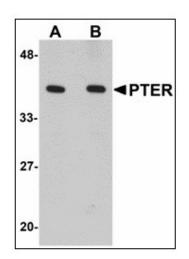

### **Product images:**

Western blot analysis of PTER in human kidney tissue lysate with PTER antibody at (A) 1 and (B) 2 ug/ml.

Human Prostate: Formalin-Fixed, Paraffin-Embedded (FFPE)

This product is to be used for laboratory only. Not for diagnostic or therapeutic use. ©2024 OriGene Technologies, Inc., 9620 Medical Center Drive, Ste 200, Rockville, MD 20850, US