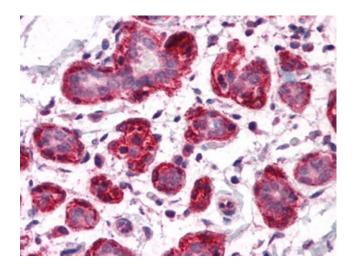

## **Product images:**

Western blot analysis of SH3BP4 in rat lung tissue lysate with SH3BP4 antibody at (A) 1 and (B) 2 ug/ml.

Human Breast: Formalin-Fixed, Paraffin-Embedded (FFPE)