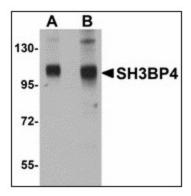

## **Product images:**

Western blot analysis of SH3BP4 in rat lung tissue lysate with SH3BP4 antibody at (A) 1 and (B) 2 ug/ml.

Human Breast: Formalin-Fixed, Paraffin-Embedded (FFPE)