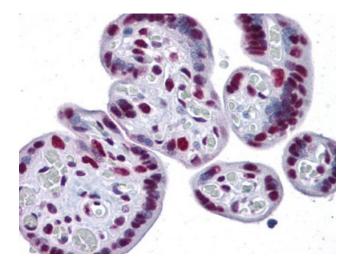

### **Product images:**

Western blot analysis of CAPN6 in rat lung tissue lysate with CAPN6 antibody at (A) 0.5 and (B) 1 ug/ml.

Human Placenta: Formalin-Fixed, Paraffin-Embedded (FFPE)

This product is to be used for laboratory only. Not for diagnostic or therapeutic use. ©2024 OriGene Technologies, Inc., 9620 Medical Center Drive, Ste 200, Rockville, MD 20850, US