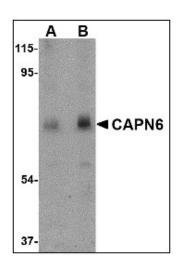

### **Product images:**

Western blot analysis of CAPN6 in rat lung tissue lysate with CAPN6 antibody at (A) 0.5 and (B) 1 ug/ml.

Human Placenta: Formalin-Fixed, Paraffin-Embedded (FFPE)

This product is to be used for laboratory only. Not for diagnostic or therapeutic use. ©2024 OriGene Technologies, Inc., 9620 Medical Center Drive, Ste 200, Rockville, MD 20850, US