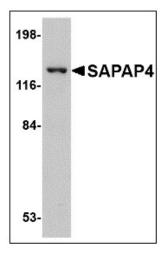

## **Product images:**

Western blot analysis of DLGAP4 in SK-N-SH cell lysate with DLGAP4 antibody at 1 ug/ml.

Human Brain, Cortex: Formalin-Fixed, Paraffin-Embedded (FFPE)