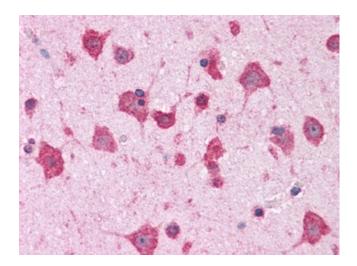

## **Product images:**

Western blot analysis of DLGAP4 in SK-N-SH cell lysate with DLGAP4 antibody at 1 ug/ml.

Human Brain, Cortex: Formalin-Fixed, Paraffin-Embedded (FFPE)