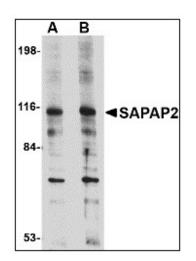

### **Product images:**

Western blot analysis of DLGAP2 in L1210 cell lysate with DLGAP2 antibody at (A) 0.5 and (B) 1 ug/ml.

Human Brain, Cerebellum: Formalin-Fixed, Paraffin-Embedded (FFPE)

This product is to be used for laboratory only. Not for diagnostic or therapeutic use. ©2024 OriGene Technologies, Inc., 9620 Medical Center Drive, Ste 200, Rockville, MD 20850, US