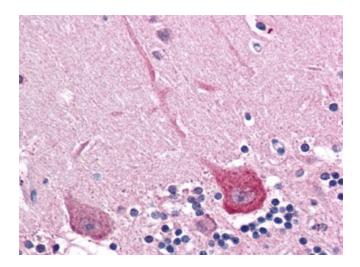

### **Product images:**

Western blot analysis of DLGAP2 in L1210 cell lysate with DLGAP2 antibody at (A) 0.5 and (B) 1 ug/ml.

Human Brain, Cerebellum: Formalin-Fixed, Paraffin-Embedded (FFPE)

This product is to be used for laboratory only. Not for diagnostic or therapeutic use. ©2024 OriGene Technologies, Inc., 9620 Medical Center Drive, Ste 200, Rockville, MD 20850, US