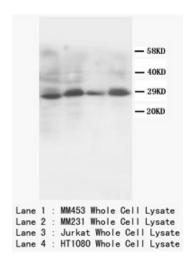

Synovial sarcoma, X breakpoint 2, also known as SSX2, is a human gene. The product of this

gene elongs to the family of highly homologous synovial sarcoma X (SSX) breakpoint proteins. SSX1, SSX2 nd SSX4 genes have been involved in the t(X;18) translocation characteristically found in all synovial arcomas. The SSX1 and SSX2 genes encode closely related proteins (81% identity) of 188 amino cids that are rich in charged amino acids. The N-terminal portion of each SSX protein exhibits omology to the Kruppel-associated box (KRAB), a transcriptional

repressor domain previously found nly in Kruppel-type zinc finger proteins.





**Synonyms:** Synovial sarcoma X breakpoint 2, SSX2A, SSX2B, HOM-MEL-40, CT5.2

**Protein Families:** Druggable Genome, Transcription Factors

## **Product images:**



SSX2 Polyclonal Antibody