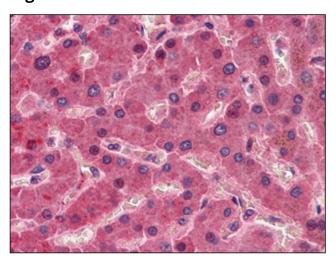

antibody detects Coagulation factor XII (F12).

Formulation: 0.05M Sodium Phosphate, 0.1M NaCl, 1mM EDTA, pH 6.6

State: Purified

State: Liquid Ig fraction

**Concentration:** lot specific

**Purification:** Protein G Chromatography

Conjugation: Unconjugated

Storage: Store (in aliquots) at -20 to -70 °C. Dilute only prior to immediate use. Avoid repeated freezing

and thawing.

**Stability:** Shelf life: one year from despatch.

**Gene Name:** coagulation factor XII

**Database Link:** Entrez Gene 2161 Human

P00748

Synonyms: Hageman factor, HAF



**OriGene Technologies, Inc.** 9620 Medical Center Drive, Ste 200

CN: techsupport@origene.cn

Rockville, MD 20850, US Phone: +1-888-267-4436 https://www.origene.com techsupport@origene.com EU: info-de@origene.com



## **Product images:**



Liver, Human: Formalin-Fixed, Paraffin-Embedded (FFPE)