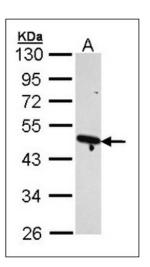

### **Product images:**

Sample (30 ug of whole cell lysate). A: H1299. 10% SDS PAGE. ACTR2 antibody diluted at 1:1000.

Human Brain, cerebellum: Formalin-Fixed, Paraffin-Embedded (FFPE)

This product is to be used for laboratory only. Not for diagnostic or therapeutic use. ©2024 OriGene Technologies, Inc., 9620 Medical Center Drive, Ste 200, Rockville, MD 20850, US