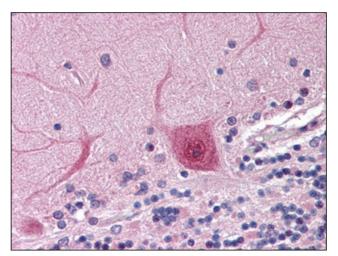

### **Product images:**

Sample (30 ug of whole cell lysate). A: H1299. 10% SDS PAGE. ACTR2 antibody diluted at 1:1000.

Human Brain, cerebellum: Formalin-Fixed, Paraffin-Embedded (FFPE)

This product is to be used for laboratory only. Not for diagnostic or therapeutic use. ©2024 OriGene Technologies, Inc., 9620 Medical Center Drive, Ste 200, Rockville, MD 20850, US