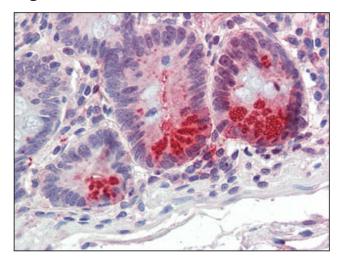

## **Product images:**

Small intestine, Human: Formalin-Fixed, Paraffin-Embedded (FFPE)

Liver, Human: Formalin-Fixed, Paraffin-Embedded (FFPE)

Prostate, Human: Formalin-Fixed, Paraffin-Embedded (FFPE)