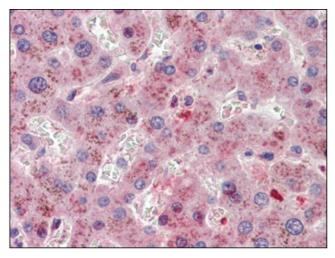

## **Product images:**

Small intestine, Human: Formalin-Fixed, Paraffin-Embedded (FFPE)

Liver, Human: Formalin-Fixed, Paraffin-Embedded (FFPE)

Prostate, Human: Formalin-Fixed, Paraffin-Embedded (FFPE)