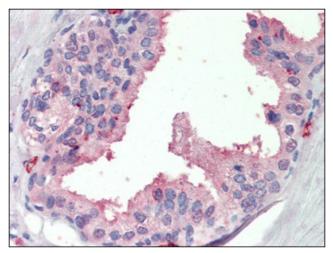

## **Product images:**

Small intestine, Human: Formalin-Fixed, Paraffin-Embedded (FFPE)

Liver, Human: Formalin-Fixed, Paraffin-Embedded (FFPE)

Prostate, Human: Formalin-Fixed, Paraffin-Embedded (FFPE)