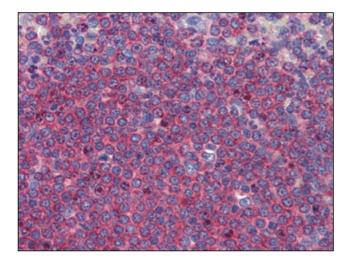

### **Product images:**

Western blot analysis of Aldh5A1 in mouse liver lysate with Aldh5A1 antibody at (A) 1 and (B) 2 ug/ml.

Human Spleen: Formalin-Fixed, Paraffin-Embedded (FFPE)

This product is to be used for laboratory only. Not for diagnostic or therapeutic use. ©2024 OriGene Technologies, Inc., 9620 Medical Center Drive, Ste 200, Rockville, MD 20850, US