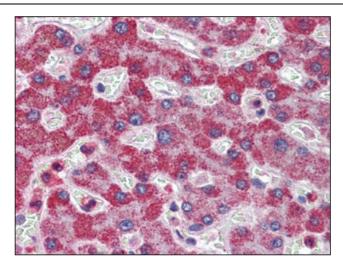

Human Liver: Formalin-Fixed, Paraffin-Embedded (FFPE)

This product is to be used for laboratory only. Not for diagnostic or therapeutic use. ©2024 OriGene Technologies, Inc., 9620 Medical Center Drive, Ste 200, Rockville, MD 20850, US