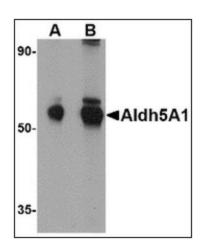

### **Product images:**

Western blot analysis of Aldh5A1 in mouse liver lysate with Aldh5A1 antibody at (A) 1 and (B) 2 ug/ml.

Human Spleen: Formalin-Fixed, Paraffin-Embedded (FFPE)

This product is to be used for laboratory only. Not for diagnostic or therapeutic use. ©2024 OriGene Technologies, Inc., 9620 Medical Center Drive, Ste 200, Rockville, MD 20850, US