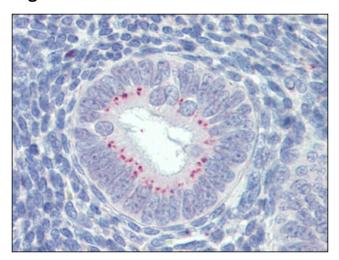

ed related protein 1

Database Link: Entrez Gene 84402 RatEntrez Gene 6422 Human

Q8N474

**Background:** SARP2 is a frizzled protein that lacks the 7-transmembrane motif used as anchor to the

plasma membrane. Expression of SARP2 modifies the intracellular levels of beta-catenin, a molecule involved in the Wnt-frizzled signaling pathway. SARP2-expressing cells are more sensitive to apoptotic stimuli. SARP2 is expressed in several human tissues, with the highest

levels in heart.

Synonyms: SFRP-1, FRP-1, FRP1, FRP, SARP2, SARP-2

Protein Families: Adult stem cells, Cancer stem cells, Druggable Genome, ES Cell Differentiation/IPS, Secreted

Protein, Stem cell relevant signaling - Wnt Signaling pathway, Transmembrane





**Protein Pathways:** Wnt signaling pathway

## **Product images:**



Uterus, Human: Formalin-Fixed, Paraffin-Embedded (FFPE)