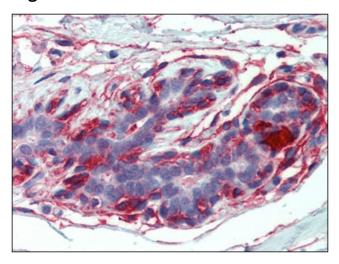

## **Product images:**

Immunohistochemistry: Human Breast: Formalin-Fixed, Paraffin-Embedded (FFPE)

Immunohistochemistry: Human Uterus: Formalin-Fixed, Paraffin-Embedded (FFPE)