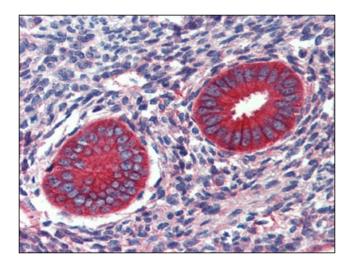

## **Product images:**

Immunohistochemistry: Human Breast: Formalin-Fixed, Paraffin-Embedded (FFPE)

Immunohistochemistry: Human Uterus: Formalin-Fixed, Paraffin-Embedded (FFPE)