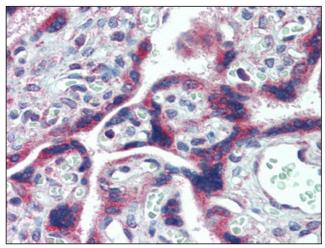

## **Product images:**

Western Blot Image: Antibody (0.1 ug/ml) staining of KELLY cell lysate (35 ug protein in RIPA buffer). Primary incubation was 1 hour. Detected by chemiluminescence.

Immunohistochemistry Image: Human Placenta: Formalin-Fixed, Paraffin-Embedded (FFPE)