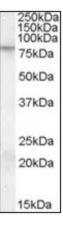

## **Product images:**

Western Blot Image: Antibody (0.1 ug/ml) staining of KELLY cell lysate (35 ug protein in RIPA buffer). Primary incubation was 1 hour. Detected by chemiluminescence.

Immunohistochemistry Image: Human Placenta: Formalin-Fixed, Paraffin-Embedded (FFPE)