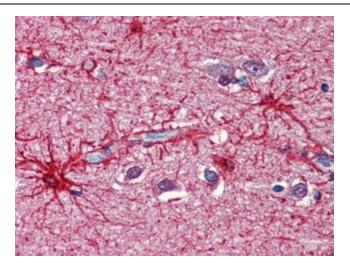

n

**Concentration:** lot specific

**Purification:** Immunoaffinity Chromatography

Conjugation: Unconjugated

Storage: Store the antibody undiluted at 2-8°C.

**Stability:** Shelf life: one year from despatch.

**Gene Name:** nipsnap homolog 3B

Database Link: Entrez Gene 66536 MouseEntrez Gene 55335 Human

Q9BS92

Synonyms: FLJ11275; NIPSNAP3; SNAP1



**OriGene Technologies, Inc.** 9620 Medical Center Drive, Ste 200

CN: techsupport@origene.cn

Rockville, MD 20850, US Phone: +1-888-267-4436 https://www.origene.com techsupport@origene.com EU: info-de@origene.com



## **Product images:**



Western blot analysis of NIPSNAP3B in mouse brain tissue lysate with NIPSNAP3B antibody (AP23006PU-N) at (A) 1 and (B) 2 ug/ml



Human Brain, Cerebellum: Formalin-Fixed, Paraffin-Embedded (FFPE)





Human Brain, Cortex: Formalin-Fixed, Paraffin-Embedded (FFPE)