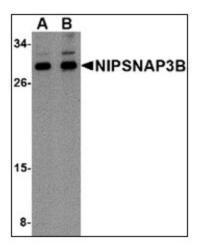

## **Product images:**

Western blot analysis of NIPSNAP3B in mouse brain tissue lysate with NIPSNAP3B antibody (AP23006PU-N) at (A) 1 and (B) 2 ug/ml

Human Brain, Cerebellum: Formalin-Fixed, Paraffin-Embedded (FFPE)