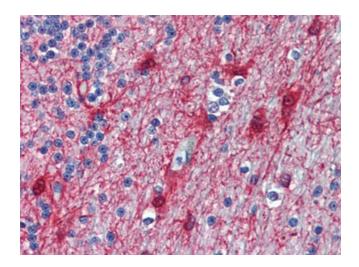

## **Product images:**

Western blot analysis of NIPSNAP3B in mouse brain tissue lysate with NIPSNAP3B antibody (AP23006PU-N) at (A) 1 and (B) 2 ug/ml

Human Brain, Cerebellum: Formalin-Fixed, Paraffin-Embedded (FFPE)