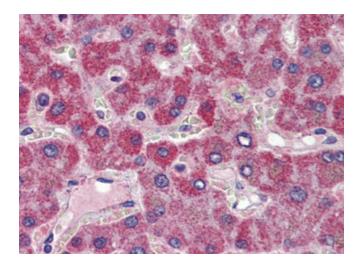

### **Product images:**

Western blot analysis of NIPSNAP3A in mouse brain tissue lysate with NIPSNAP3A antibody (AP23003PU-N) at (A) 0.5 and (B) 1 ug/ml

Human Liver: Formalin-Fixed, Paraffin-Embedded (FFPE)