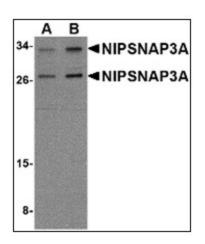

### **Product images:**

Western blot analysis of NIPSNAP3A in mouse brain tissue lysate with NIPSNAP3A antibody (AP23003PU-N) at (A) 0.5 and (B) 1 ug/ml

Human Liver: Formalin-Fixed, Paraffin-Embedded (FFPE)