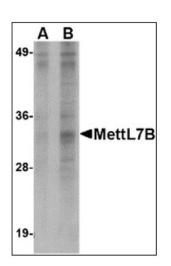

### **Product images:**

Western blot analysis of MettL7B in Jurkat lysate with MettL7B antibody (AP23002PU-N) at (A) 2 and (B) 4 ug/ml

Human Heart: Formalin-Fixed, Paraffin-Embedded (FFPE)

This product is to be used for laboratory only. Not for diagnostic or therapeutic use. ©2024 OriGene Technologies, Inc., 9620 Medical Center Drive, Ste 200, Rockville, MD 20850, US