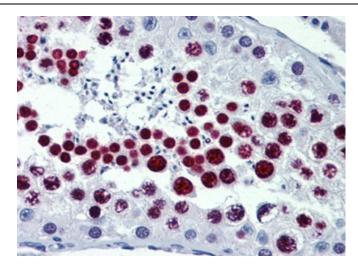

Human Testis: Formalin-Fixed, Paraffin-Embedded (FFPE)

This product is to be used for laboratory only. Not for diagnostic or therapeutic use. ©2024 OriGene Technologies, Inc., 9620 Medical Center Drive, Ste 200, Rockville, MD 20850, US