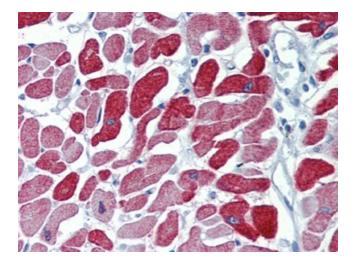

### **Product images:**

Western blot analysis of MettL7B in Jurkat lysate with MettL7B antibody (AP23002PU-N) at (A) 2 and (B) 4 ug/ml

Human Heart: Formalin-Fixed, Paraffin-Embedded (FFPE)

This product is to be used for laboratory only. Not for diagnostic or therapeutic use. ©2024 OriGene Technologies, Inc., 9620 Medical Center Drive, Ste 200, Rockville, MD 20850, US