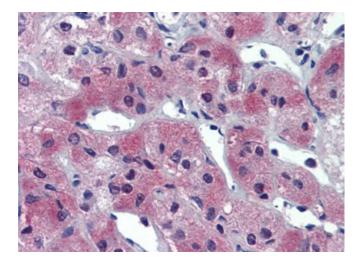

### **Product images:**

Western blot analysis of Aipl1 in human brain tissue lysate with Aipl1 antibody at (A) 1 and (B) 2 ug/ml

Human Adrenal: Formalin-Fixed, Paraffin-Embedded (FFPE)

This product is to be used for laboratory only. Not for diagnostic or therapeutic use. ©2024 OriGene Technologies, Inc., 9620 Medical Center Drive, Ste 200, Rockville, MD 20850, US