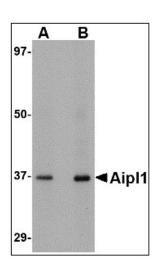

### **Product images:**

Western blot analysis of Aipl1 in human brain tissue lysate with Aipl1 antibody at (A) 1 and (B) 2 ug/ml

Human Adrenal: Formalin-Fixed, Paraffin-Embedded (FFPE)

This product is to be used for laboratory only. Not for diagnostic or therapeutic use. ©2024 OriGene Technologies, Inc., 9620 Medical Center Drive, Ste 200, Rockville, MD 20850, US