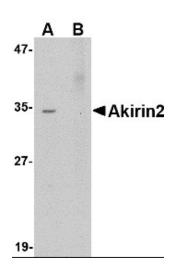

### **Product images:**

Western blot analysis of Akirin2 in Human Brain tissue lysate with Akirin2 antibody (AP22976PU-N) at 0.5 ug/ml in (A) the absence and (B) the presence of blocking peptide.

Human Skin: Formalin-Fixed, Paraffin-Embedded (FFPE)