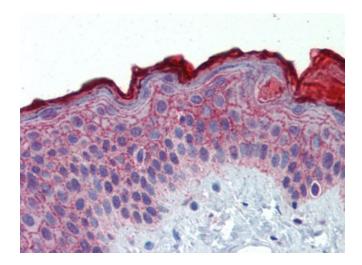

### **Product images:**

Western blot analysis of Akirin2 in Human Brain tissue lysate with Akirin2 antibody (AP22976PU-N) at 0.5 ug/ml in (A) the absence and (B) the presence of blocking peptide.

Human Skin: Formalin-Fixed, Paraffin-Embedded (FFPE)