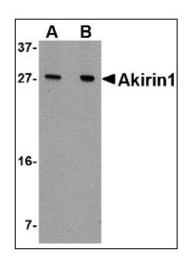

### **Product images:**

Western blot analysis of Akirin1 in A549 cell lysate with Akirin1 antibody (AP22954PU-N) at (A) 1 and (B) 2 ug/ml.

Human Placenta: Formalin-Fixed, Paraffin-Embedded (FFPE)

This product is to be used for laboratory only. Not for diagnostic or therapeutic use. ©2024 OriGene Technologies, Inc., 9620 Medical Center Drive, Ste 200, Rockville, MD 20850, US