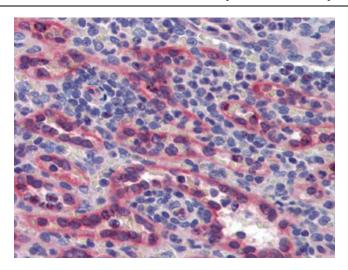

Human Spleen: Formalin-Fixed, Paraffin-Embedded (FFPE)

This product is to be used for laboratory only. Not for diagnostic or therapeutic use. ©2024 OriGene Technologies, Inc., 9620 Medical Center Drive, Ste 200, Rockville, MD 20850, US