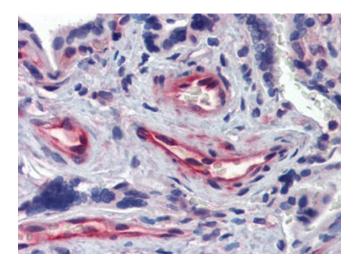

### **Product images:**

Western blot analysis of Akirin1 in A549 cell lysate with Akirin1 antibody (AP22954PU-N) at (A) 1 and (B) 2 ug/ml.

Human Placenta: Formalin-Fixed, Paraffin-Embedded (FFPE)

This product is to be used for laboratory only. Not for diagnostic or therapeutic use. ©2024 OriGene Technologies, Inc., 9620 Medical Center Drive, Ste 200, Rockville, MD 20850, US