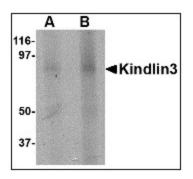

### **Product images:**

Western blot analysis of KINDLIN3 in rat spleen lysate with KINDLIN3 antibody (AP22953PU-N) at (A) 1 and (B) 2 ug/ml.

Human Spleen: Formalin-Fixed, Paraffin-Embedded (FFPE)

Human Tonsil: Formalin-Fixed, Paraffin-Embedded (FFPE)