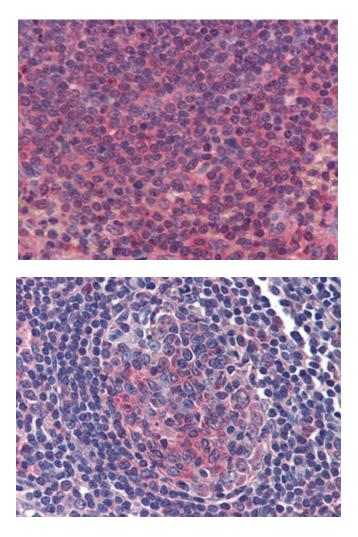

### **Product images:**

Western blot analysis of KINDLIN3 in rat spleen lysate with KINDLIN3 antibody (AP22953PU-N) at (A) 1 and (B) 2 ug/ml.

Human Spleen: Formalin-Fixed, Paraffin-Embedded (FFPE)

Human Tonsil: Formalin-Fixed, Paraffin-Embedded (FFPE)