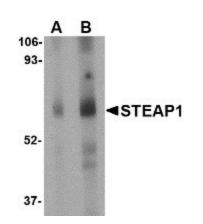

#### **Product images:**

Western blot analysis in human spleen tissue lysate with STEAP1 antibody (AP22946PU-N) at (A) 1 and (B) 2 ug/ml.

Human Kidney: Formalin-Fixed, Paraffin-Embedded (FFPE)

This product is to be used for laboratory only. Not for diagnostic or therapeutic use. ©2024 OriGene Technologies, Inc., 9620 Medical Center Drive, Ste 200, Rockville, MD 20850, US