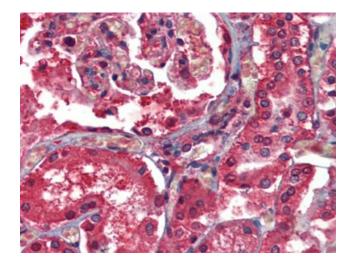

#### **Product images:**

Western blot analysis in human spleen tissue lysate with STEAP1 antibody (AP22946PU-N) at (A) 1 and (B) 2 ug/ml.

Human Kidney: Formalin-Fixed, Paraffin-Embedded (FFPE)

This product is to be used for laboratory only. Not for diagnostic or therapeutic use. ©2024 OriGene Technologies, Inc., 9620 Medical Center Drive, Ste 200, Rockville, MD 20850, US