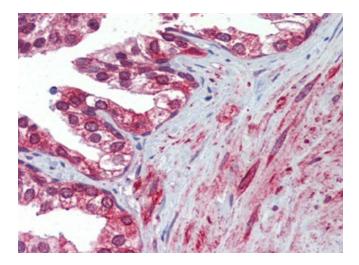

### **Product images:**

Placenta, Human: Formalin-Fixed, Paraffin-Embedded (FFPE)

Prostate, Human: Formalin-Fixed, Paraffin-Embedded (FFPE)

This product is to be used for laboratory only. Not for diagnostic or therapeutic use. ©2024 OriGene Technologies, Inc., 9620 Medical Center Drive, Ste 200, Rockville, MD 20850, US 