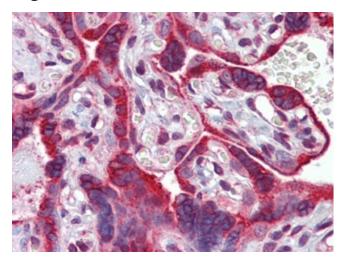

### **Product images:**

Placenta, Human: Formalin-Fixed, Paraffin-Embedded (FFPE)

Prostate, Human: Formalin-Fixed, Paraffin-Embedded (FFPE)

This product is to be used for laboratory only. Not for diagnostic or therapeutic use. ©2024 OriGene Technologies, Inc., 9620 Medical Center Drive, Ste 200, Rockville, MD 20850, US 