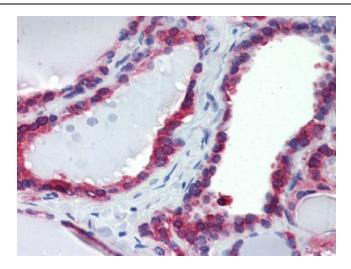

Thyroid, Human: Formalin-Fixed, Paraffin-Embedded (FFPE)

This product is to be used for laboratory only. Not for diagnostic or therapeutic use. ©2024 OriGene Technologies, Inc., 9620 Medical Center Drive, Ste 200, Rockville, MD 20850, US