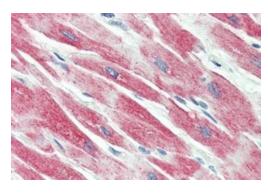

## **Product images:**

Western blot analysis of Beclin-1 (arrow) in A431 cell lysate with Beclin-1 antibody. at (A) 0.5, (B) 1 and (C) 2 ug/ml.

Immunohistochemistry staining of human heart (Formalin-fixed, Paraffin-embedded tissue after heat-induced antigen retrieval) using Beclin-1 antibody. (C-term).