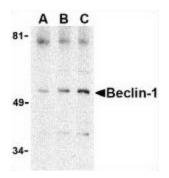

## **Product images:**

Western blot analysis of Beclin-1 (arrow) in A431 cell lysate with Beclin-1 antibody. at (A) 0.5, (B) 1 and (C) 2 ug/ml.

Immunohistochemistry staining of human heart (Formalin-fixed, Paraffin-embedded tissue after heat-induced antigen retrieval) using Beclin-1 antibody. (C-term).