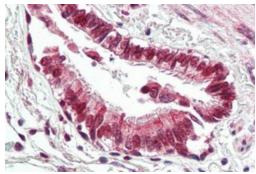

Immunohistochemistry staining of human lung / respiratory epithelium (Formalin-fixed, Paraffinembedded tissue after heat-induced antigen retrieval) using Beclin-1 antibody. (C-term).

Immunohistochemistry staining of human kidney (Formalin-fixed, Paraffin-embedded tissue after heat-induced antigen retrieval) using Beclin-1 antibody. (C-term).