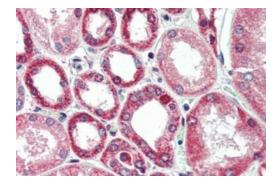

Immunohistochemistry staining of human lung / respiratory epithelium (Formalin-fixed, Paraffinembedded tissue after heat-induced antigen retrieval) using Beclin-1 antibody. (C-term).

Immunohistochemistry staining of human kidney (Formalin-fixed, Paraffin-embedded tissue after heat-induced antigen retrieval) using Beclin-1 antibody. (C-term).