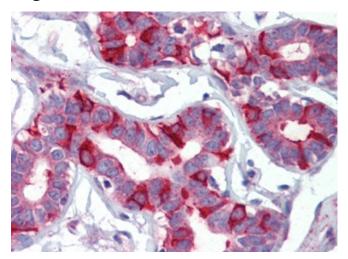

## **Product images:**

Human Breast (formalin-fixed, paraffinembedded) stained with FASN antibody followed by biotinylated goat anti-rabbit IgG secondary antibody, alkaline phosphatase-streptavidin and chromogen.