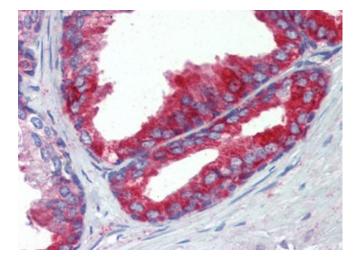

Human Prostate (formalin-fixed, paraffinembedded) stained with FASN antibody followed by biotinylated goat anti-rabbit IgG secondary antibody, alkaline phosphatase-streptavidin and chromogen.

This product is to be used for laboratory only. Not for diagnostic or therapeutic use. ©2024 OriGene Technologies, Inc., 9620 Medical Center Drive, Ste 200, Rockville, MD 20850, US