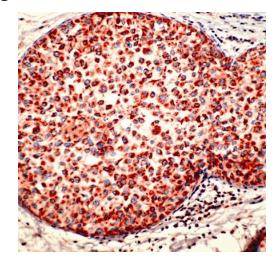

### **Product images:**

Human breast ca. stained with Anti-Cathepsin D antibody (AP22696PU-N)

Human Liver (formalin-fixed, paraffin-embedded) stained with CTSD antibody AP22696PU-N at 10 ug/ml followed by biotinylated goat anti-rabbit IgG secondary antibody, alkaline phosphatasestreptavidin and chromogen.