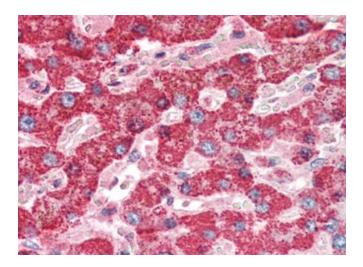

### **Product images:**

Human breast ca. stained with Anti-Cathepsin D antibody (AP22696PU-N)

Human Liver (formalin-fixed, paraffin-embedded) stained with CTSD antibody AP22696PU-N at 10 ug/ml followed by biotinylated goat anti-rabbit IgG secondary antibody, alkaline phosphatasestreptavidin and chromogen.