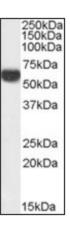

#### **Product images:**

Antibody (0.01 ug/ml) staining of Human Adipose lysate (35 ug protein in RIPA buffer). Primary incubation was 1 hour. Detected by chemiluminescence.

Human Colon (formalin-fixed, paraffinembedded) stained with PLIN antibody at 4 ug/ml followed by biotinylated anti-goat IgG secondary antibody, alkaline phosphatase-streptavidin and chromogen.