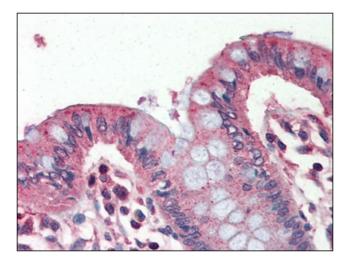

#### **Product images:**

Antibody (0.01 ug/ml) staining of Human Adipose lysate (35 ug protein in RIPA buffer). Primary incubation was 1 hour. Detected by chemiluminescence.

Human Colon (formalin-fixed, paraffinembedded) stained with PLIN antibody at 4 ug/ml followed by biotinylated anti-goat IgG secondary antibody, alkaline phosphatase-streptavidin and chromogen.