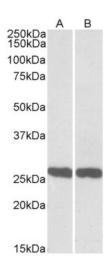

# **Product images:**

UCHL1 antibody staining of Mouse (A) and Rat (B) Brain lysate at 0.01 ug/ml (35ug protein in RIPA buffer). Primary incubation was 1 hour. Detected by chemiluminescence.