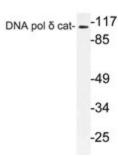

## **Product images:**

Western blot (WB) analysis of DNA pol delta cat antibody (Cat.-No.: [AP21163PU-N]) in extracts

from K562 cells.