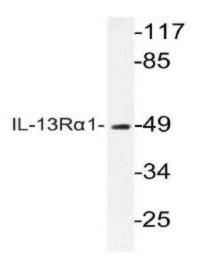

## **Product images:**

Western blot analysis of CD213a1 / IL13RA1 Antibody (Cat.-No.: AP21055PU-N) in extracts from COLOcells.

Immunohistochemistry analysis of CD213a1 / IL13RA1 Antibody (Cat.-No.: AP21055PU-N) in paraffin-embedded human breast carcinoma tissue.