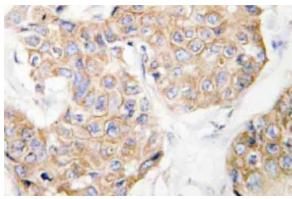

## **Product images:**

Western blot analysis of CD213a1 / IL13RA1 Antibody (Cat.-No.: AP21055PU-N) in extracts from COLOcells.

Immunohistochemistry analysis of CD213a1 / IL13RA1 Antibody (Cat.-No.: AP21055PU-N) in paraffin-embedded human breast carcinoma tissue.