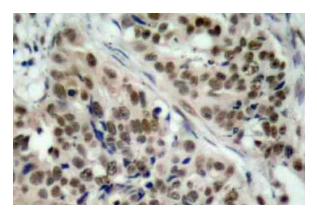

### **Product images:**

Western blot (WB) analyzes of p-FoxO1 antibody (Cat.-No.: AP20803PU-N) in extracts from 293 paclitaxel cells.

Immunohistochemistry (IHC) analyzes of p-FoxO1 antibody (Cat.-No.: AP20803PU-N) in paraffinembedded human breast carcinoma tissue.