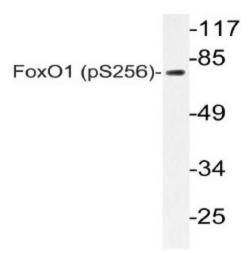

### **Product images:**

Western blot (WB) analyzes of p-FoxO1 antibody (Cat.-No.: AP20803PU-N) in extracts from 293 paclitaxel cells.

Immunohistochemistry (IHC) analyzes of p-FoxO1 antibody (Cat.-No.: AP20803PU-N) in paraffinembedded human breast carcinoma tissue.