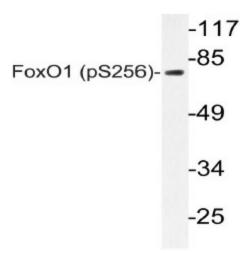

### **Product images:**

Western blot (WB) analyzes of p-FoxO1 antibody (Cat.-No.: [AP20803PU-N]) in extracts from 293 paclitaxel cells.

Immunohistochemistry (IHC) analyzes of p-FoxO1 antibody (Cat.-No.: [AP20803PU-N]) in paraffinembedded human breast carcinoma tissue.