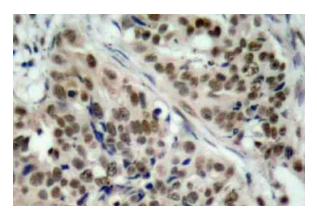

### **Product images:**

Western blot (WB) analyzes of p-FoxO1 antibody (Cat.-No.: [AP20803PU-N]) in extracts from 293 paclitaxel cells.

Immunohistochemistry (IHC) analyzes of p-FoxO1 antibody (Cat.-No.: [AP20803PU-N]) in paraffinembedded human breast carcinoma tissue.