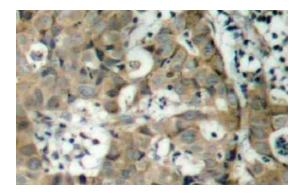

## **Product images:**

Hela whole cell lysate FoxO1 (F313) pAb at 1:500 dilution Western blot (WB) analyzes of FoxO1 antibody (Cat.-No.: [AP20682PU-N]) in extracts from HELA cells.

Immunohistochemistry (IHC) analyzes of FoxO1 antibody (Cat.-No.: [AP20682PU-N]) in paraffinembedded human breast carcinoma tissue.