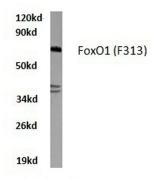

## **Product images:**

Hela whole cell lysate FoxO1 (F313) pAb at 1:500 dilution Western blot (WB) analyzes of FoxO1 antibody (Cat.-No.: [AP20682PU-N]) in extracts from HELA cells.

Immunohistochemistry (IHC) analyzes of FoxO1 antibody (Cat.-No.: [AP20682PU-N]) in paraffinembedded human breast carcinoma tissue.