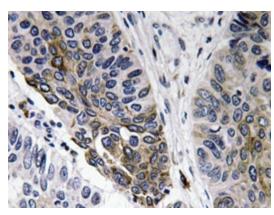

## **Product images:**

**Immunohistochemistry** analyzes of IgA antibody (Cat.-No.: [AP20644PU-N]) in paraffinembedded human lung carcinoma tissue.

**OriGene Technologies, Inc.** 9620 Medical Center Drive, Ste 200