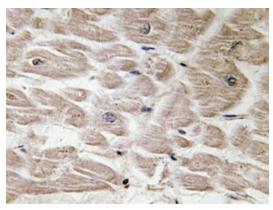

#### **Product images:**

Western blot analysis of Defensin alpha 4 antibody at a 1/500 dilution. Lane 1: MCF-7 cell lysate. Lane 2: Mouse spleen tissue extract. Lane 3: Rat spleen tissue extract.

Immunohistochemistry analysis of Defensin alpha 4 antibody in paraffin-embedded human heart tissue.