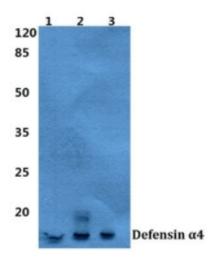

#### **Product images:**

Western blot analysis of Defensin alpha 4 antibody at a 1/500 dilution. Lane 1: MCF-7 cell lysate. Lane 2: Mouse spleen tissue extract. Lane 3: Rat spleen tissue extract.

Immunohistochemistry analysis of Defensin alpha 4 antibody in paraffin-embedded human heart tissue.