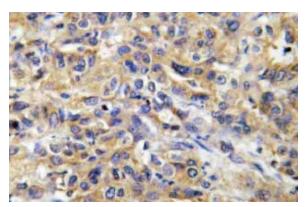

# **Product images:**

Western blot (WB) analysis of COX17 antibody in extracts from HeLa cells.

Immunohistochemistry (IHC) analyzes of COX17 antibody in paraffin-embedded human liver carcinoma tissue.