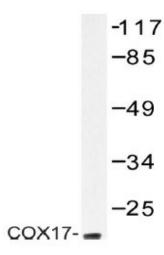

# **Product images:**

Western blot (WB) analysis of COX17 antibody in extracts from HeLa cells.

Immunohistochemistry (IHC) analyzes of COX17 antibody in paraffin-embedded human liver carcinoma tissue.