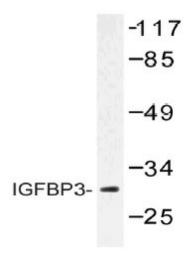

## **Product images:**

Western blot (WB) analysis of IGFBP3 antibody in extracts from HUVEC cells.