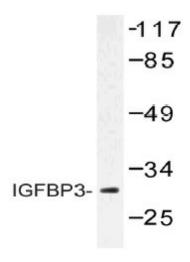

## **Product images:**

Western blot (WB) analysis of IGFBP3 antibody in extracts from HUVEC cells.